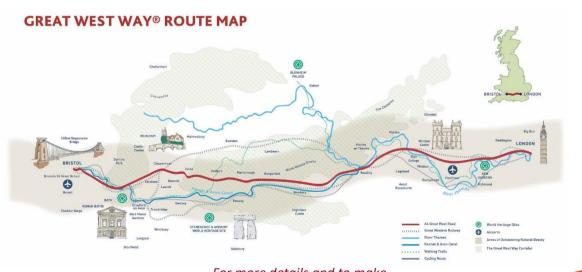

### 8 Day – Discover your Great West Way<sup>®</sup> through History, Heritage and English Gardens 2021

The Great West Way links London and Bristol. It follows a 125-mile route based on one of the first Great Roads commissioned by the Kings of England. The Great West Way is for curious travellers searching for the real England. With cities like Salisbury within easy reach, the Great West Way is for those who want to explore further, delve deeper and uncover the essence of England.

#### Day Itinerary

- 1 Arrival in London City Sightseeing
- 2 City Cruise & Royal Botanic Gardens & Hampton Court Palace
- 3 Strawberry Hill House & Gardens Windsor Castle Cliveden
- 4 Newbury Highclere Castle Bombay Saphire Salisbury
- 5 Salisbury Cathedral\* Stonehenge
- 6 Courts Garden Castle Combe Westonbirt, The National Arboretum - Stroud
- 7 Discover the Cotswolds villages, parks & walks
- 8 Roman Baths Bristol Departure \*within easy reach on the Great West Way